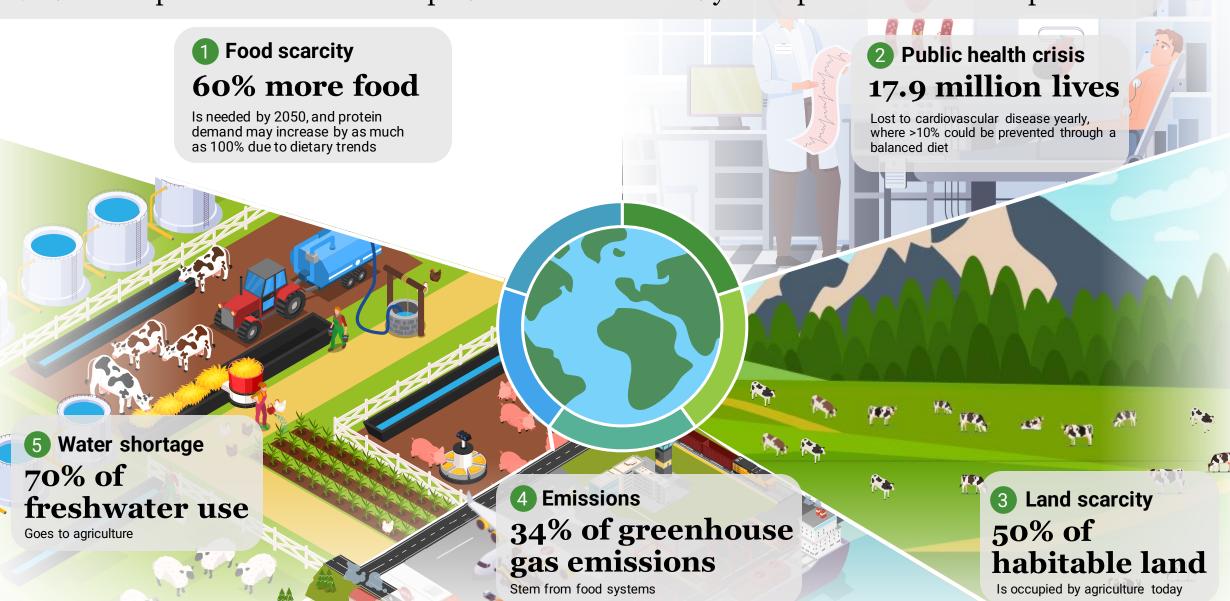

## Global food production is a wicked problem characterized by multiple interwoven complexities

Note: Global numbers and estimates

UN; Henchion et al. (2017); WHO; Meier et al. (2019); Ritchie, Rosado and Roser (2022); Crippa et al. (2021)