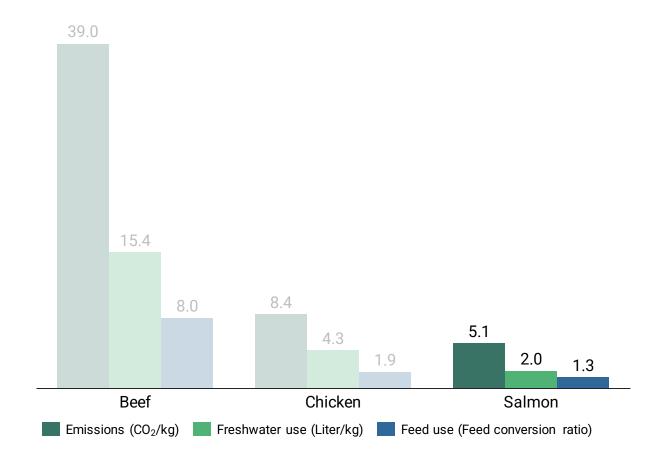

## Farmed seafood is a healthy source of protein with a relatively low environmental footprint

#### Farmed salmon requires

87% less emissions87% less fresh water84% less feed

vs. beef production

Aquaculture is identified as part of a future sustainable food system, but certain sustainability issues need to be solved